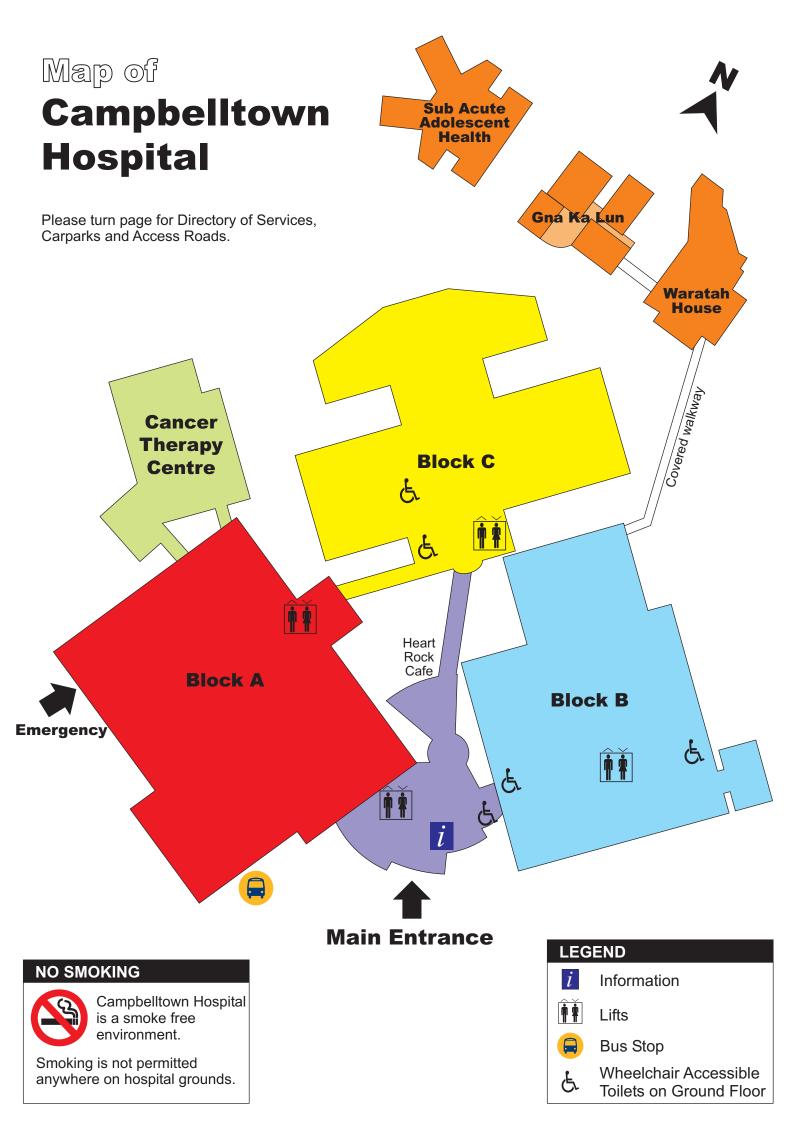

# **Location of Services**

# **BLOCK A**

#### **Level Two**

Intensive Care (ICU)
High Dependency (HDU)
Access to Block B

#### Level One

Renal Unit Access to Block B

#### **Ground Floor**

Day Surgery
Pre Admission Clinic
Pathology
Theatres
Access to Block B

#### **Lower Ground Floor**

Reception
Admissions
Pharmacy
Heart Rock Café
Hospital Auxiliary
Outpatients Clinic
Nuclear Medicine
Medical Imaging/X-ray
Equipment Loan Pool
Ambulatory Care Unit/MACS
After Hours GPs
Emergency Department
Security

# **BLOCK B**

#### **Level Three**

Medical Respiratory Ward Diabetes Service Cardiac Rehabilitation

#### **Level Two**

Surgical Ward A & B

#### Level One

Administration Conference Centre Hospital Library

#### **Ground Floor**

Allied Health
Special Care Nursery
Cafeteria
Kitchen
Environmental Services
Stores
Mortuary

## **BLOCK C**

#### Level One

Coronary Care Unit (CCU)
Cardiac Diagnostics
Medical Stroke Ward

# **Ground Floor**

Maternity Delivery Suite

## **Lower Ground Floor**

Paediatric Services
Paediatric Clinic
Paediatric Ambulatory Care
Children's Ward
Kids of Macarthur Health
Foundation
Infection Control
Hospital Chapel
Clinical Information
Access to UWS Clinical School
Access to Mental Health

## **CANCER THERAPY CENTRE**

Access to the unit is via the road access to the north of the Hospital past the Emergency Department Entrance, or through Block A out through the Emergency Entrance and along roadway.

## MENTAL HEALTH

Access to the unit is via the road access to the north of the Hospital, past the Emergency Department, through Block C and the Courtyard adjoining the UWS Clinical School.